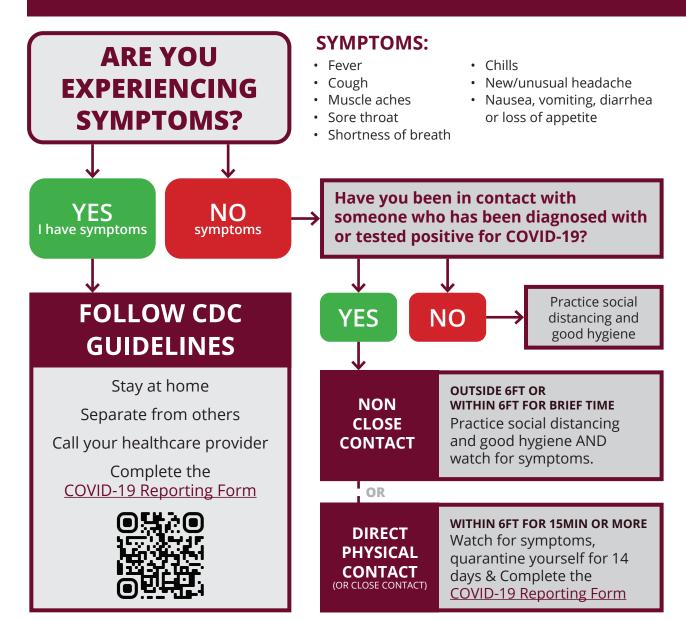

#### **Self-Quarantine**

- Stay home for 14 days
- Avoid contact with other people
- Don't share household items

#### **Self-Monitor**

- Be alert for symptoms of COVID-19, especially a dry cough or shortness of breath.
- Take your temperature every morning and night and write it down.
- Call your doctor if you have trouble breathing or a fever.
- Don't seek medical treatment without calling first!

### **Physical Distancing**

- Stay home as much as possible.
- Don't physically get close to people.
- Try to stay 6 feet away from others.
- Don't hug or shake hands.
- Avoid groups of people.